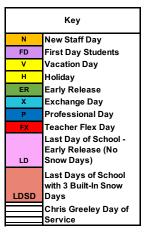

Open House 2:15 - 3:00 August 26: Eddington August 27: Holden 3:30 - 4:15 August 29: Holbrook

176 Pupil Days

5 Early Release Days

7 Professional Days

1 (Teacher) Exchange Day 1 (Teacher) Classroom Flex Day

3 Snow Days are included. Tenative last day if June 12, 2025. Professional Day will be June 13. 2025. If there are no snow days, the last day will be June 9, 2025 and Professional Day will be June 10, 2025.